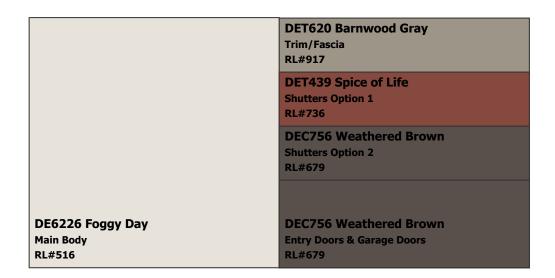

|                     | DEC741 Bone White<br>Trim/Fascia<br>RL#604            |
|---------------------|-------------------------------------------------------|
|                     | DE6125 Carved Wood<br>Shutters Option 1<br>RL#557     |
|                     | DEC756 Weathered Brown<br>Shutters Option 2<br>RL#679 |
| DEC757 Rincon Cove  | DEC756 Weathered Brown                                |
| Main Body<br>RL#684 | Entry Doors & Garage Doors<br>RL#679                  |