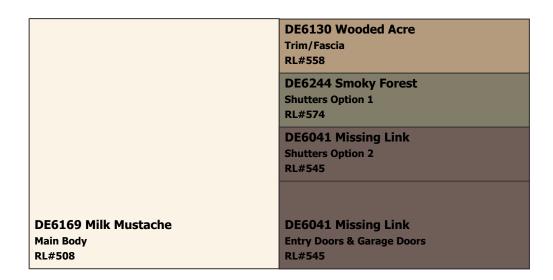

|                     | DEW336 White Sand<br>Trim/Fascia<br>RL#082             |
|---------------------|--------------------------------------------------------|
|                     | DE6349 Edge of Black<br>Shutters Option 1<br>RL#589    |
|                     | DET634 Downing to Earth<br>Shutters Option 2<br>RL#931 |
| DET638 Sepia Tone   | DET634 Downing to Earth                                |
| Main Body<br>RL#935 | Entry Doors & Garage Doors<br>RL#931                   |