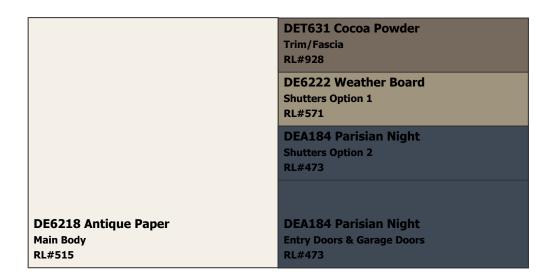

### Scheme 5

|                     | DE6218 Antique Paper<br>Trim/Fascia<br>RL#515     |  |
|---------------------|---------------------------------------------------|--|
|                     | DE6229 Calico Rock<br>Shutters Option 1<br>RL#572 |  |
|                     | DE6231 Shaker Gray<br>Shutters Option 2<br>RL#572 |  |
| DE6220 Porous Stone | DE6231 Shaker Gray                                |  |
| Main Body<br>RL#515 | Entry Doors & Garage Doors<br>RL#572              |  |