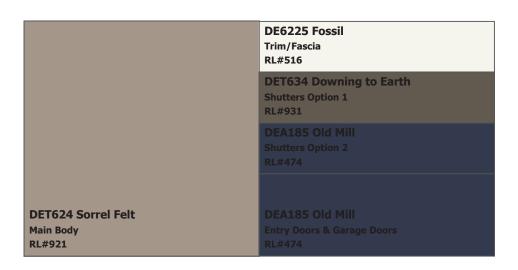

### **Woodbury HOA**

**SUBDIVISION:** Cypress Square Proposed Exterior Paint Schemes

**LOCATION:** Irvine, CA, 92620

**Scheme 4** 